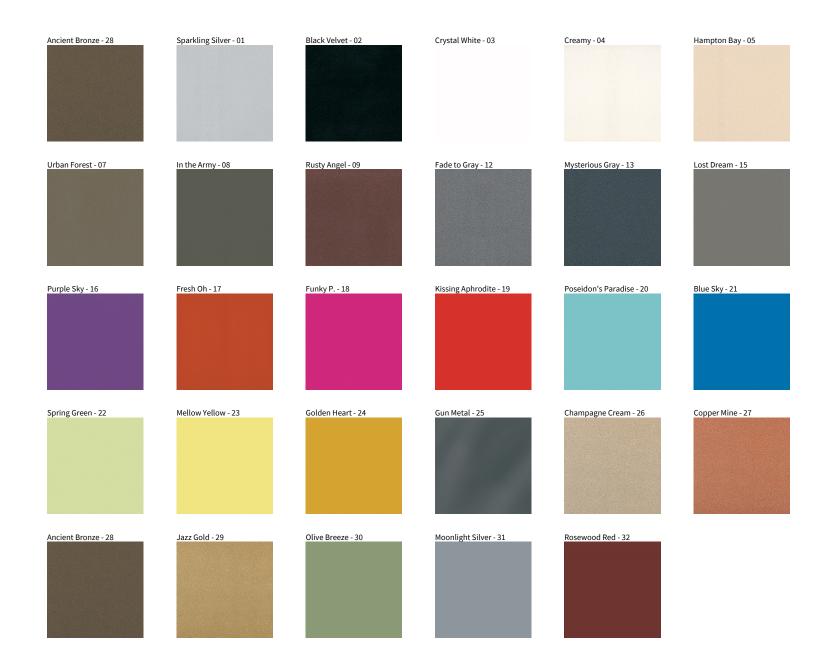

## **BIONIQ RECESSED**

COLOR FINISH CHART

| PROJECT  |  |  |
|----------|--|--|
| TYPE     |  |  |
| NOTES    |  |  |
| QUANTITY |  |  |
| DATE     |  |  |

**Digital:** Not all screens are calibrated the same, and therefore, colors will appear differently between screens. **Physical:** When texture is involved, there will be variations in color, character and tone within a product series and between product families.

**Gun Metal:** No Gun Metal finish is alike. It combines a mixture of transparent and black color particles which ensures a highly individual effect and no luminaire being identical. **Champagne Cream, Copper Mine, Ancient Bronze + Jazz Gold:** These finishes have slight fading from specific powder coating production. Each luminaire will slightly vary.